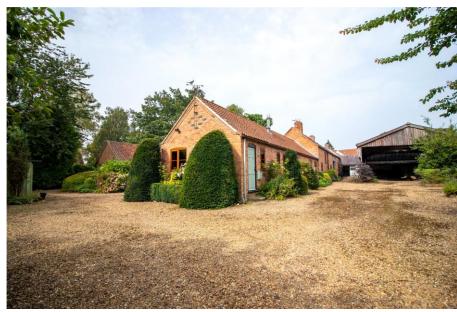

## The Granary, Morris Farm, Aslockton Road, Scarrington, NG13 9BP

The Granary enjoys a lovely, private plot of over 1/3 of an acre consisting of a 3 bedroom barn conversion, attached large brick built barn that would suit conversion to residential (subject to planning). A further open fronted brick outbuilding and a large open sided barn/store. Detached brick built garage with garden room to the rear. This interesting property offers a barn conversion that is ready to move into with some interesting outbuildings with huge development potential or even the creation of secondary accommodation (subject to planning). Located in the beautiful Vale of Belvoir village of Scarrington only a 5 mins drive from the market town of Bingham. No upward chain.

## **Accommodation & Amenities**

- Two/Three Bedroom Barn Conversion
- Large Brick Built Barn Ripe for Conversion
- Former Stable Block
- Large Open Sided Barn/Store
- Detached Brick Built Garage Block with Garden Room
- Over 1/3 of an Acre Private Plot
- Highly Regarded Vale of Belvoir Village
- Rare Opportunity in this Location
- No Upward Chain
- N.B The Open Sided Large Barn has an Asbestos Roof