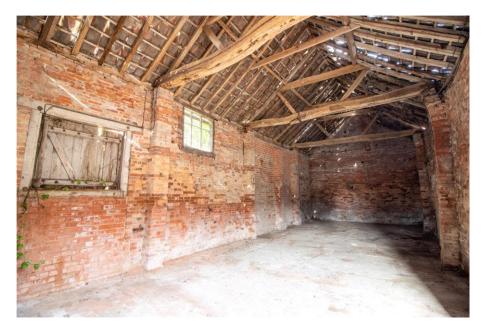

## The Granary, Morris Farm, Aslockton Road, Scarrington, NG13 9BP

The Granary enjoys a lovely, private plot of over 1/3 of an acre consisting of a 3 bedroom barn conversion, attached large brick built barn that would suit conversion to residential (subject to planning). A further open fronted brick outbuilding and a large open sided barn/store. Detached brick built garage with garden room to the rear. This interesting property offers a barn conversion that is ready to move into with some interesting outbuildings with huge development potential or even the creation of secondary accommodation (subject to planning). Located in the beautiful Vale of Belvoir village of Scarrington only a 5 mins drive from the market town of Bingham. No upward chain.

## **Accommodation & Amenities**

- Two/Three Bedroom Barn Conversion
- Large Brick Built Barn Ripe for Conversion
- Former Stable Block
- Large Open Sided Barn/Store
- Detached Brick Built Garage Block with Garden Room
- Over 1/3 of an Acre Private Plot
- Highly Regarded Vale of Belvoir Village
- Rare Opportunity in this Location
- No Upward Chain
- N.B The Open Sided Large Barn has an Asbestos Roof