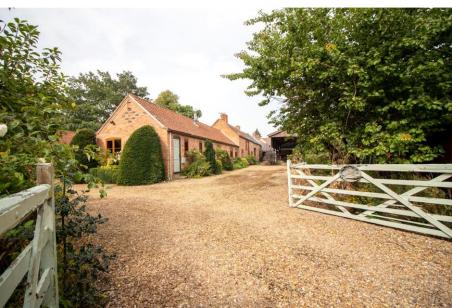

## The Granary, Morris Farm, Aslockton Road, Scarrington, NG13 9BP

The Granary enjoys a lovely, private plot of over 1/3 of an acre consisting of a 3 bedroom barn conversion, attached large brick built barn that would suit conversion to residential (subject to planning). A further open fronted brick outbuilding and a large open sided barn/store. Detached brick built garage with garden room to the rear. This interesting property offers a barn conversion that is ready to move into with some interesting outbuildings with huge development potential or even the creation of secondary accommodation (subject to planning). Located in the beautiful Vale of Belvoir village of Scarrington only a 5 mins drive from the market town of Bingham. No upward chain.

## **Accommodation & Amenities**

- Two/Three Bedroom Barn Conversion
- Large Brick Built Barn Ripe for Conversion
- Former Stable Block
- Large Open Sided Barn/Store
- Detached Brick Built Garage Block with Garden Room
- Over 1/3 of an Acre Private Plot
- Highly Regarded Vale of Belvoir Village
- Rare Opportunity in this Location
- No Upward Chain
- N.B The Open Sided Large Barn has an Asbestos Roof