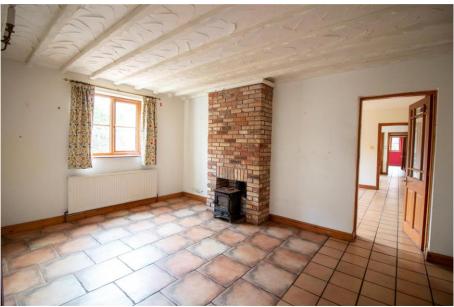

## The Granary, Morris Farm, Aslockton Road, Scarrington, NG13 9BP

The Granary enjoys a lovely, private plot of over 1/3 of an acre consisting of a 3 bedroom barn conversion, attached large brick built barn that would suit conversion to residential (subject to planning). A further open fronted brick outbuilding and a large open sided barn/store. Detached brick built garage with garden room to the rear. This interesting property offers a barn conversion that is ready to move into with some interesting outbuildings with huge development potential or even the creation of secondary accommodation (subject to planning). Located in the beautiful Vale of Belvoir village of Scarrington only a 5 mins drive from the market town of Bingham. No upward chain.

## **Accommodation & Amenities**

- Two/Three Bedroom Barn Conversion
- Large Brick Built Barn Ripe for Conversion
- Former Stable Block
- Large Open Sided Barn/Store
- Detached Brick Built Garage Block with Garden Room
- Over 1/3 of an Acre Private Plot
- Highly Regarded Vale of Belvoir Village
- Rare Opportunity in this Location
- No Upward Chain
- N.B The Open Sided Large Barn has an Asbestos Roof