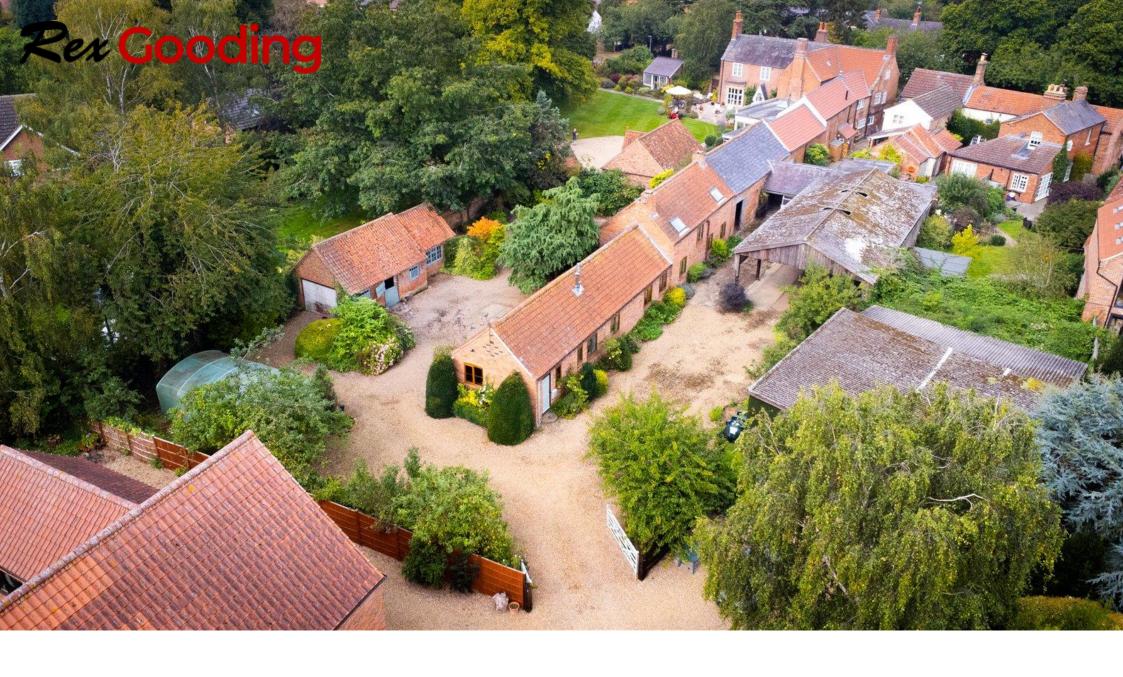

## The Granary, Morris Farm, Aslockton Road, Scarrington, NG13 9BP

The Granary enjoys a lovely, private plot of over 1/3 of an acre consisting of a 3 bedroom barn conversion, attached large brick built barn that would suit conversion to residential (subject to planning). A further open fronted brick outbuilding and a large open sided barn/store. Detached brick built garage with garden room to the rear. This interesting property offers a barn conversion that is ready to move into with some interesting outbuildings with huge development potential or even the creation of secondary accommodation (subject to planning). Located in the beautiful Vale of Belvoir village of Scarrington only a 5 mins drive from the market town of Bingham. No upward chain.

## **Accommodation & Amenities**

- Two/Three Bedroom Barn Conversion
- Large Brick Built Barn Ripe for Conversion
- Former Stable Block
- Large Open Sided Barn/Store
- Detached Brick Built Garage Block with Garden Room
- Over 1/3 of an Acre Private Plot
- Highly Regarded Vale of Belvoir Village
- Rare Opportunity in this Location
- No Upward Chain
- N.B The Open Sided Large Barn has an Asbestos Roof