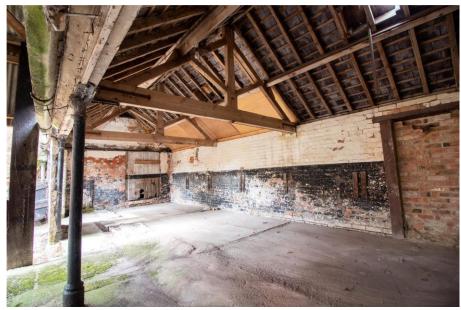

## The Granary, Morris Farm, Aslockton Road, Scarrington, NG13 9BP

The Granary enjoys a lovely, private plot of over 1/3 of an acre consisting of a 3 bedroom barn conversion, attached large brick built barn that would suit conversion to residential (subject to planning). A further open fronted brick outbuilding and a large open sided barn/store. Detached brick built garage with garden room to the rear. This interesting property offers a barn conversion that is ready to move into with some interesting outbuildings with huge development potential or even the creation of secondary accommodation (subject to planning). Located in the beautiful Vale of Belvoir village of Scarrington only a 5 mins drive from the market town of Bingham. No upward chain.

## **Accommodation & Amenities**

- Two/Three Bedroom Barn Conversion
- Large Brick Built Barn Ripe for Conversion
- Former Stable Block
- Large Open Sided Barn/Store
- Detached Brick Built Garage Block with Garden Room
- Over 1/3 of an Acre Private Plot
- Highly Regarded Vale of Belvoir Village
- Rare Opportunity in this Location
- No Upward Chain
- N.B The Open Sided Large Barn has an Asbestos Roof