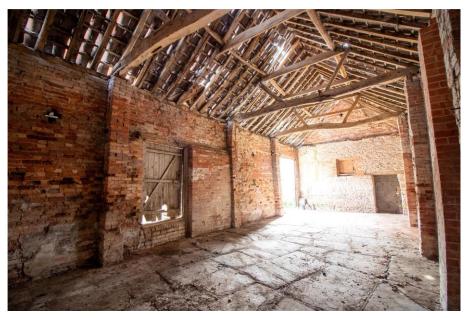

## The Granary, Morris Farm, Aslockton Road, Scarrington, NG13 9BP

The Granary enjoys a lovely, private plot of over 1/3 of an acre consisting of a 3 bedroom barn conversion, attached large brick built barn that would suit conversion to residential (subject to planning). A further open fronted brick outbuilding and a large open sided barn/store. Detached brick built garage with garden room to the rear. This interesting property offers a barn conversion that is ready to move into with some interesting outbuildings with huge development potential or even the creation of secondary accommodation (subject to planning). Located in the beautiful Vale of Belvoir village of Scarrington only a 5 mins drive from the market town of Bingham. No upward chain.

## **Accommodation & Amenities**

- Two/Three Bedroom Barn Conversion
- Large Brick Built Barn Ripe for Conversion
- Former Stable Block
- Large Open Sided Barn/Store
- Detached Brick Built Garage Block with Garden Room
- Over 1/3 of an Acre Private Plot
- Highly Regarded Vale of Belvoir Village
- Rare Opportunity in this Location
- No Upward Chain
- N.B The Open Sided Large Barn has an Asbestos Roof