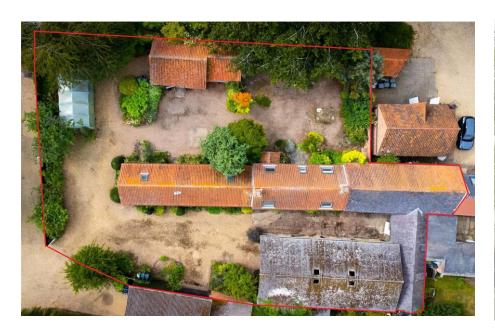

## The Granary, Morris Farm, Aslockton Road, Scarrington, NG13 9BP

The Granary enjoys a lovely, private plot of over 1/3 of an acre consisting of a 3 bedroom barn conversion, attached large brick built barn that would suit conversion to residential (subject to planning). A further open fronted brick outbuilding and a large open sided barn/store. Detached brick built garage with garden room to the rear. This interesting property offers a barn conversion that is ready to move into with some interesting outbuildings with huge development potential or even the creation of secondary accommodation (subject to planning). Located in the beautiful Vale of Belvoir village of Scarrington only a 5 mins drive from the market town of Bingham. No upward chain.

## **Accommodation & Amenities**

- Two/Three Bedroom Barn Conversion
- Large Brick Built Barn Ripe for Conversion
- Former Stable Block
- Large Open Sided Barn/Store
- Detached Brick Built Garage Block with Garden Room
- Over 1/3 of an Acre Private Plot
- Highly Regarded Vale of Belvoir Village
- Rare Opportunity in this Location
- No Upward Chain
- N.B The Open Sided Large Barn has an Asbestos Roof