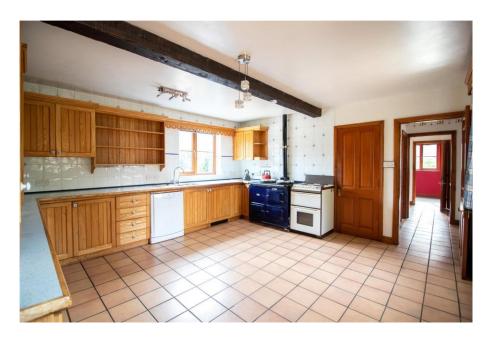

## The Granary, Morris Farm, Aslockton Road, Scarrington, NG13 9BP

The Granary enjoys a lovely, private plot of over 1/3 of an acre consisting of a 3 bedroom barn conversion, attached large brick built barn that would suit conversion to residential (subject to planning). A further open fronted brick outbuilding and a large open sided barn/store. Detached brick built garage with garden room to the rear. This interesting property offers a barn conversion that is ready to move into with some interesting outbuildings with huge development potential or even the creation of secondary accommodation (subject to planning). Located in the beautiful Vale of Belvoir village of Scarrington only a 5 mins drive from the market town of Bingham. No upward chain.

## **Accommodation & Amenities**

- Two/Three Bedroom Barn Conversion
- Large Brick Built Barn Ripe for Conversion
- Former Stable Block
- Large Open Sided Barn/Store
- Detached Brick Built Garage Block with Garden Room
- Over 1/3 of an Acre Private Plot
- Highly Regarded Vale of Belvoir Village
- Rare Opportunity in this Location
- No Upward Chain
- N.B The Open Sided Large Barn has an Asbestos Roof