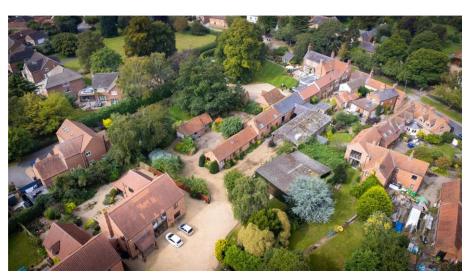

## The Granary, Morris Farm, Aslockton Road, Scarrington, NG13 9BP

The Granary enjoys a lovely, private plot of over 1/3 of an acre consisting of a 3 bedroom barn conversion, attached large brick built barn that would suit conversion to residential (subject to planning). A further open fronted brick outbuilding and a large open sided barn/store. Detached brick built garage with garden room to the rear. This interesting property offers a barn conversion that is ready to move into with some interesting outbuildings with huge development potential or even the creation of secondary accommodation (subject to planning). Located in the beautiful Vale of Belvoir village of Scarrington only a 5 mins drive from the market town of Bingham. No upward chain.

## **Accommodation & Amenities**

- Two/Three Bedroom Barn Conversion
- Large Brick Built Barn Ripe for Conversion
- Former Stable Block
- Large Open Sided Barn/Store
- Detached Brick Built Garage Block with Garden Room
- Over 1/3 of an Acre Private Plot
- Highly Regarded Vale of Belvoir Village
- Rare Opportunity in this Location
- No Upward Chain
- N.B The Open Sided Large Barn has an Asbestos Roof