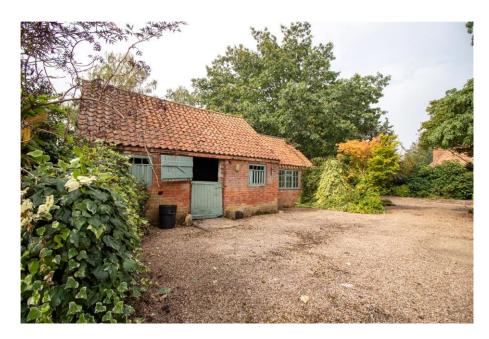

## The Granary, Morris Farm, Aslockton Road, Scarrington, NG13 9BP

The Granary enjoys a lovely, private plot of over 1/3 of an acre consisting of a 3 bedroom barn conversion, attached large brick built barn that would suit conversion to residential (subject to planning). A further open fronted brick outbuilding and a large open sided barn/store. Detached brick built garage with garden room to the rear. This interesting property offers a barn conversion that is ready to move into with some interesting outbuildings with huge development potential or even the creation of secondary accommodation (subject to planning). Located in the beautiful Vale of Belvoir village of Scarrington only a 5 mins drive from the market town of Bingham. No upward chain.

## **Accommodation & Amenities**

- Two/Three Bedroom Barn Conversion
- Large Brick Built Barn Ripe for Conversion
- Former Stable Block
- Large Open Sided Barn/Store
- Detached Brick Built Garage Block with Garden Room
- Over 1/3 of an Acre Private Plot
- Highly Regarded Vale of Belvoir Village
- Rare Opportunity in this Location
- No Upward Chain
- N.B The Open Sided Large Barn has an Asbestos Roof