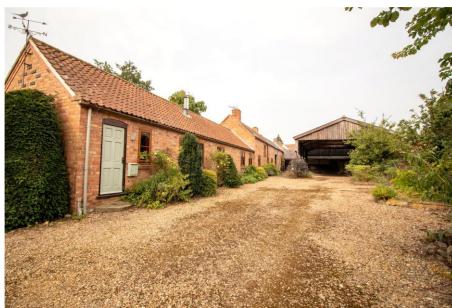

## The Granary, Morris Farm, Aslockton Road, Scarrington, NG13 9BP

The Granary enjoys a lovely, private plot of over 1/3 of an acre consisting of a 3 bedroom barn conversion, attached large brick built barn that would suit conversion to residential (subject to planning). A further open fronted brick outbuilding and a large open sided barn/store. Detached brick built garage with garden room to the rear. This interesting property offers a barn conversion that is ready to move into with some interesting outbuildings with huge development potential or even the creation of secondary accommodation (subject to planning). Located in the beautiful Vale of Belvoir village of Scarrington only a 5 mins drive from the market town of Bingham. No upward chain.

## **Accommodation & Amenities**

- Two/Three Bedroom Barn Conversion
- Large Brick Built Barn Ripe for Conversion
- Former Stable Block
- Large Open Sided Barn/Store
- Detached Brick Built Garage Block with Garden Room
- Over 1/3 of an Acre Private Plot
- Highly Regarded Vale of Belvoir Village
- Rare Opportunity in this Location
- No Upward Chain
- N.B The Open Sided Large Barn has an Asbestos Roof