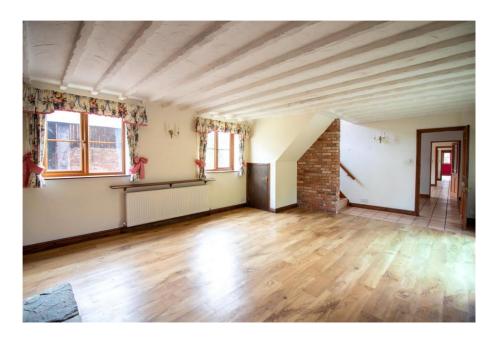

## The Granary, Morris Farm, Aslockton Road, Scarrington, NG13 9BP

The Granary enjoys a lovely, private plot of over 1/3 of an acre consisting of a 3 bedroom barn conversion, attached large brick built barn that would suit conversion to residential (subject to planning). A further open fronted brick outbuilding and a large open sided barn/store. Detached brick built garage with garden room to the rear. This interesting property offers a barn conversion that is ready to move into with some interesting outbuildings with huge development potential or even the creation of secondary accommodation (subject to planning). Located in the beautiful Vale of Belvoir village of Scarrington only a 5 mins drive from the market town of Bingham. No upward chain.

## **Accommodation & Amenities**

- Two/Three Bedroom Barn Conversion
- Large Brick Built Barn Ripe for Conversion
- Former Stable Block
- Large Open Sided Barn/Store
- Detached Brick Built Garage Block with Garden Room
- Over 1/3 of an Acre Private Plot
- Highly Regarded Vale of Belvoir Village
- Rare Opportunity in this Location
- No Upward Chain
- N.B The Open Sided Large Barn has an Asbestos Roof