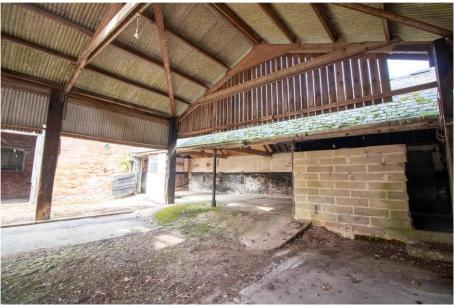

## The Granary, Morris Farm, Aslockton Road, Scarrington, NG13 9BP

The Granary enjoys a lovely, private plot of over 1/3 of an acre consisting of a 3 bedroom barn conversion, attached large brick built barn that would suit conversion to residential (subject to planning). A further open fronted brick outbuilding and a large open sided barn/store. Detached brick built garage with garden room to the rear. This interesting property offers a barn conversion that is ready to move into with some interesting outbuildings with huge development potential or even the creation of secondary accommodation (subject to planning). Located in the beautiful Vale of Belvoir village of Scarrington only a 5 mins drive from the market town of Bingham. No upward chain.

## **Accommodation & Amenities**

- Two/Three Bedroom Barn Conversion
- Large Brick Built Barn Ripe for Conversion
- Former Stable Block
- Large Open Sided Barn/Store
- Detached Brick Built Garage Block with Garden Room
- Over 1/3 of an Acre Private Plot
- Highly Regarded Vale of Belvoir Village
- Rare Opportunity in this Location
- No Upward Chain
- N.B The Open Sided Large Barn has an Asbestos Roof