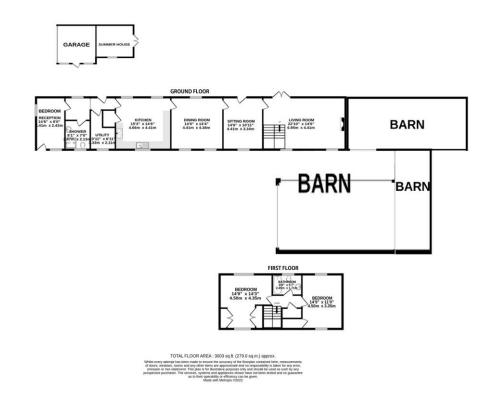

## The Granary, Morris Farm, Aslockton Road, Scarrington, NG13 9BP

The Granary enjoys a lovely, private plot of over 1/3 of an acre consisting of a 3 bedroom barn conversion, attached large brick built barn that would suit conversion to residential (subject to planning). A further open fronted brick outbuilding and a large open sided barn/store. Detached brick built garage with garden room to the rear. This interesting property offers a barn conversion that is ready to move into with some interesting outbuildings with huge development potential or even the creation of secondary accommodation (subject to planning). Located in the beautiful Vale of Belvoir village of Scarrington only a 5 mins drive from the market town of Bingham. No upward chain.

## **Accommodation & Amenities**

- Two/Three Bedroom Barn Conversion
- Large Brick Built Barn Ripe for Conversion
- Former Stable Block
- Large Open Sided Barn/Store
- Detached Brick Built Garage Block with Garden Room
- Over 1/3 of an Acre Private Plot
- Highly Regarded Vale of Belvoir Village
- Rare Opportunity in this Location
- No Upward Chain
- N.B The Open Sided Large Barn has an Asbestos Roof