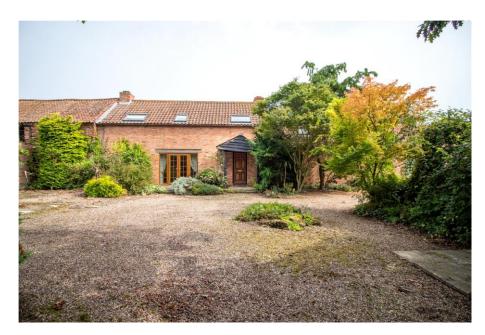

## The Granary, Morris Farm, Aslockton Road, Scarrington, NG13 9BP

The Granary enjoys a lovely, private plot of over 1/3 of an acre consisting of a 3 bedroom barn conversion, attached large brick built barn that would suit conversion to residential (subject to planning). A further open fronted brick outbuilding and a large open sided barn/store. Detached brick built garage with garden room to the rear. This interesting property offers a barn conversion that is ready to move into with some interesting outbuildings with huge development potential or even the creation of secondary accommodation (subject to planning). Located in the beautiful Vale of Belvoir village of Scarrington only a 5 mins drive from the market town of Bingham. No upward chain.

## **Accommodation & Amenities**

- Two/Three Bedroom Barn Conversion
- Large Brick Built Barn Ripe for Conversion
- Former Stable Block
- Large Open Sided Barn/Store
- Detached Brick Built Garage Block with Garden Room
- Over 1/3 of an Acre Private Plot
- Highly Regarded Vale of Belvoir Village
- Rare Opportunity in this Location
- No Upward Chain
- N.B The Open Sided Large Barn has an Asbestos Roof