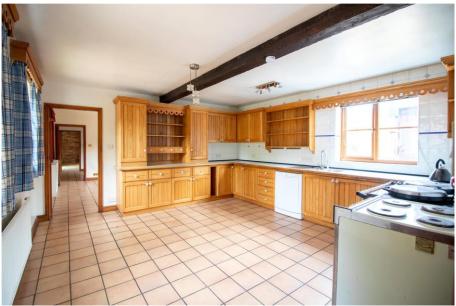

## The Granary, Morris Farm, Aslockton Road, Scarrington, NG13 9BP

The Granary enjoys a lovely, private plot of over 1/3 of an acre consisting of a 3 bedroom barn conversion, attached large brick built barn that would suit conversion to residential (subject to planning). A further open fronted brick outbuilding and a large open sided barn/store. Detached brick built garage with garden room to the rear. This interesting property offers a barn conversion that is ready to move into with some interesting outbuildings with huge development potential or even the creation of secondary accommodation (subject to planning). Located in the beautiful Vale of Belvoir village of Scarrington only a 5 mins drive from the market town of Bingham. No upward chain.

## **Accommodation & Amenities**

- Two/Three Bedroom Barn Conversion
- Large Brick Built Barn Ripe for Conversion
- Former Stable Block
- Large Open Sided Barn/Store
- Detached Brick Built Garage Block with Garden Room
- Over 1/3 of an Acre Private Plot
- Highly Regarded Vale of Belvoir Village
- Rare Opportunity in this Location
- No Upward Chain
- N.B The Open Sided Large Barn has an Asbestos Roof