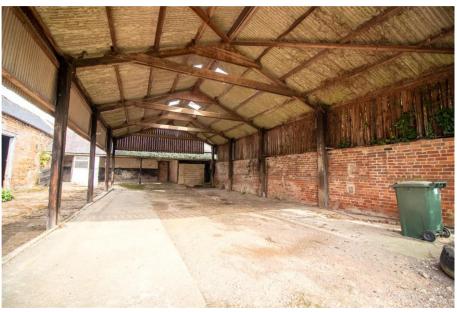

## The Granary, Morris Farm, Aslockton Road, Scarrington, NG13 9BP

The Granary enjoys a lovely, private plot of over 1/3 of an acre consisting of a 3 bedroom barn conversion, attached large brick built barn that would suit conversion to residential (subject to planning). A further open fronted brick outbuilding and a large open sided barn/store. Detached brick built garage with garden room to the rear. This interesting property offers a barn conversion that is ready to move into with some interesting outbuildings with huge development potential or even the creation of secondary accommodation (subject to planning). Located in the beautiful Vale of Belvoir village of Scarrington only a 5 mins drive from the market town of Bingham. No upward chain.

## **Accommodation & Amenities**

- Two/Three Bedroom Barn Conversion
- Large Brick Built Barn Ripe for Conversion
- Former Stable Block
- Large Open Sided Barn/Store
- Detached Brick Built Garage Block with Garden Room
- Over 1/3 of an Acre Private Plot
- Highly Regarded Vale of Belvoir Village
- Rare Opportunity in this Location
- No Upward Chain
- N.B The Open Sided Large Barn has an Asbestos Roof