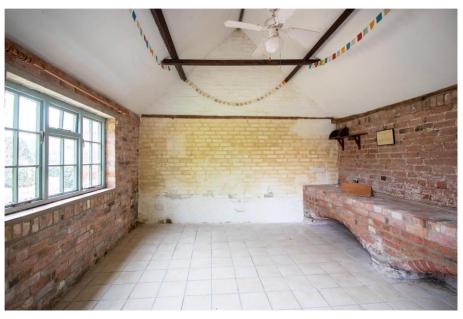

## The Granary, Morris Farm, Aslockton Road, Scarrington, NG13 9BP

The Granary enjoys a lovely, private plot of over 1/3 of an acre consisting of a 3 bedroom barn conversion, attached large brick built barn that would suit conversion to residential (subject to planning). A further open fronted brick outbuilding and a large open sided barn/store. Detached brick built garage with garden room to the rear. This interesting property offers a barn conversion that is ready to move into with some interesting outbuildings with huge development potential or even the creation of secondary accommodation (subject to planning). Located in the beautiful Vale of Belvoir village of Scarrington only a 5 mins drive from the market town of Bingham. No upward chain.

## **Accommodation & Amenities**

- Two/Three Bedroom Barn Conversion
- Large Brick Built Barn Ripe for Conversion
- Former Stable Block
- Large Open Sided Barn/Store
- Detached Brick Built Garage Block with Garden Room
- Over 1/3 of an Acre Private Plot
- Highly Regarded Vale of Belvoir Village
- Rare Opportunity in this Location
- No Upward Chain
- N.B The Open Sided Large Barn has an Asbestos Roof