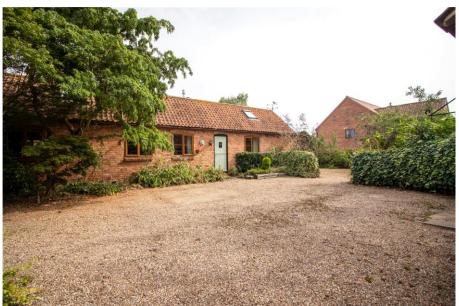

## The Granary, Morris Farm, Aslockton Road, Scarrington, NG13 9BP

The Granary enjoys a lovely, private plot of over 1/3 of an acre consisting of a 3 bedroom barn conversion, attached large brick built barn that would suit conversion to residential (subject to planning). A further open fronted brick outbuilding and a large open sided barn/store. Detached brick built garage with garden room to the rear. This interesting property offers a barn conversion that is ready to move into with some interesting outbuildings with huge development potential or even the creation of secondary accommodation (subject to planning). Located in the beautiful Vale of Belvoir village of Scarrington only a 5 mins drive from the market town of Bingham. No upward chain.

## **Accommodation & Amenities**

- Two/Three Bedroom Barn Conversion
- Large Brick Built Barn Ripe for Conversion
- Former Stable Block
- Large Open Sided Barn/Store
- Detached Brick Built Garage Block with Garden Room
- Over 1/3 of an Acre Private Plot
- Highly Regarded Vale of Belvoir Village
- Rare Opportunity in this Location
- No Upward Chain
- N.B The Open Sided Large Barn has an Asbestos Roof